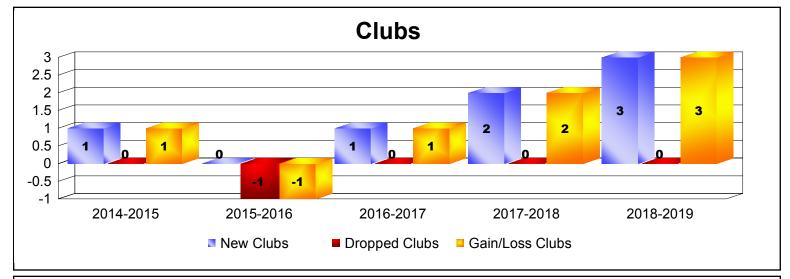

District N 3

As of June 2019 Cumulative

| Year      | New<br>Clubs | Dropped<br>Clubs | Gain/<br>Loss<br>Clubs | New<br>Members | Charter<br>Members | Reinstate<br>Members | Transfer<br>Members | Total<br>Member<br>Added | Total<br>Members<br>Dropped | Gain/<br>Loss<br>Members |
|-----------|--------------|------------------|------------------------|----------------|--------------------|----------------------|---------------------|--------------------------|-----------------------------|--------------------------|
| 2014-2015 | 1            | 0                | 1                      | 73             | 25                 | 5                    | 1                   | 104                      | -90                         | 14                       |
| 2015-2016 | 0            | -1               | -1                     | 84             | 1                  | 6                    | 0                   | 91                       | -122                        | -31                      |
| 2016-2017 | 1            | 0                | 1                      | 195            | 32                 | 3                    | 4                   | 234                      | -97                         | 137                      |
| 2017-2018 | 2            | 0                | 2                      | 114            | 50                 | 4                    | 4                   | 172                      | -117                        | 55                       |
| 2018-2019 | 3            | 0                | 3                      | 83             | 112                | 8                    | 1                   | 204                      | -215                        | -11                      |
| Average   | 1            | 0                | 1                      | 110            | 44                 | 5                    | 2                   | 161                      | -128                        | 33                       |