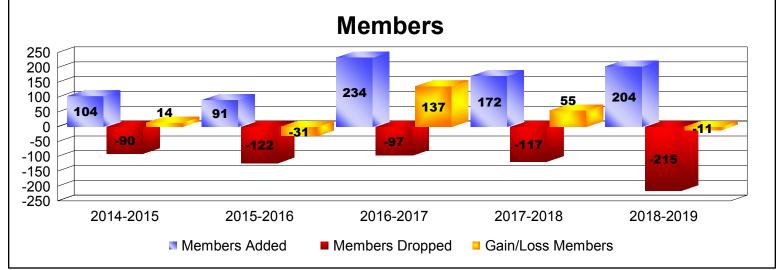

District N 3

As of June 2019 Cumulative

| Year      | New<br>Clubs | Dropped<br>Clubs | Gain/<br>Loss<br>Clubs | New<br>Members | Charter<br>Members | Reinstate<br>Members | Transfer<br>Members | Total<br>Member<br>Added | Total<br>Members<br>Dropped | Gain/<br>Loss<br>Members |
|-----------|--------------|------------------|------------------------|----------------|--------------------|----------------------|---------------------|--------------------------|-----------------------------|--------------------------|
| 2014-2015 | 1            | 0                | 1                      | 73             | 25                 | 5                    | 1                   | 104                      | -90                         | 14                       |
| 2015-2016 | 0            | -1               | -1                     | 84             | 1                  | 6                    | 0                   | 91                       | -122                        | -31                      |
| 2016-2017 | 1            | 0                | 1                      | 195            | 32                 | 3                    | 4                   | 234                      | -97                         | 137                      |
| 2017-2018 | 2            | 0                | 2                      | 114            | 50                 | 4                    | 4                   | 172                      | -117                        | 55                       |
| 2018-2019 | 3            | 0                | 3                      | 83             | 112                | 8                    | 1                   | 204                      | -215                        | -11                      |
| Average   | 1            | 0                | 1                      | 110            | 44                 | 5                    | 2                   | 161                      | -128                        | 33                       |